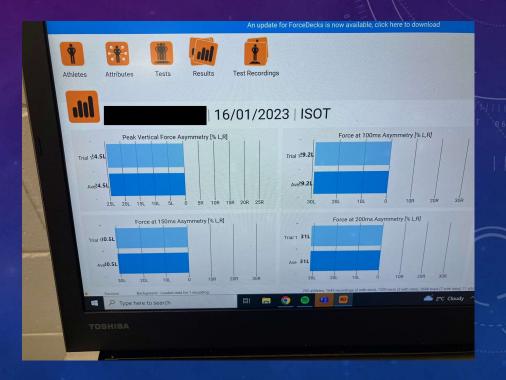

## OTHER TESTS PERFORMED AND ASYMMETRY QUESTIONS

## PROGRAMMING THOUGHTS AND IMPLICATIONS

- Very clear left leg bias when applying force
- Struggles applying large forces in vertical directions as opposed to horizontal
- Needs to be a well rounded programme to provide her with a good physical baseline
- High amount of trunk movement when running