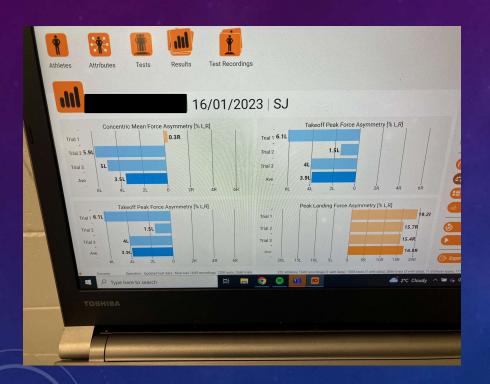

## OTHER TESTS PERFORMED AND ASYMMETRY QUESTIONS

## PROGRAMMING THOUGHTS AND IMPLICATIONS

- Very clear left leg bias when applying force
- Struggles applying large forces in vertical directions as opposed to horizontal
- Needs to be a well rounded programme to provide her with a good physical baseline
- High amount of trunk movement when running